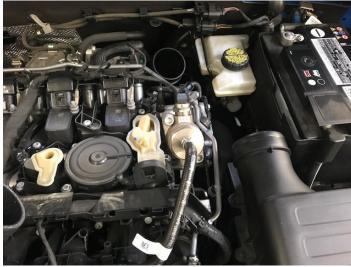

### Step 3

Using a 7mm socket, loosen the hose clamp at the turbo inlet.

Hint: a flexible extension, or regular extension with a wobble will help with reaching the clamp.

Step 4

The stock inlet hose can now be pulled out.