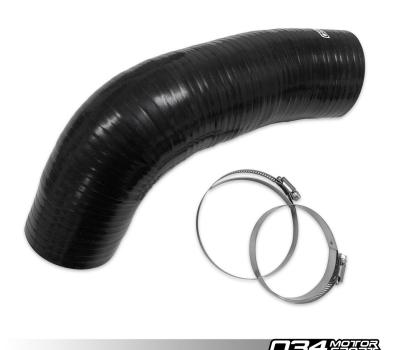

#### 034Motorsport Turbo Inlet Hose, MQB I4

034Motorsport's Turbo Inlet is the new standard in performance. This turbo inlet hose was engineered with performance in mind. Manufactured from reinforced silicone; for high flow, strength, light weight, and long lasting reliability.

#### **Supplied Parts:**

- 034Motorsport Turbo Inlet Hose
- (2) hose clamps