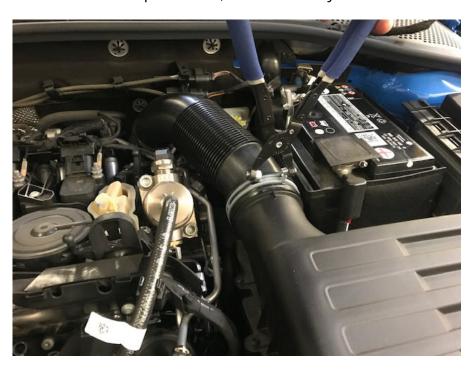

# Step 2

Using hose clamp pliers, loosen the stock clamp and move it up the tube, out of the way.

### Step 3

Using a 7mm socket, loosen the hose clamp at the turbo inlet.

Hint: a flexible extension, or regular extension with a wobble will help with reaching the clamp.

Step 4

The stock inlet hose can now be pulled out.