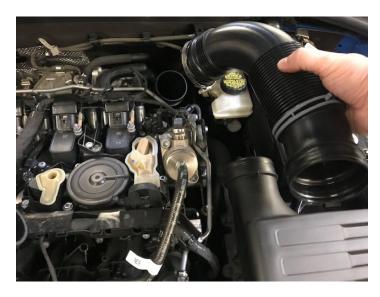

# Step 2

Using hose clamp pliers, loosen the stock clamp and move it up the tube, out of the way.

### Step 3

Using a 7mm socket, loosen the hose clamp at the turbo inlet.

Hint: a flexible extension, or regular extension with a wobble will help with reaching the clamp.

Step 4

The stock inlet hose can now be pulled out.