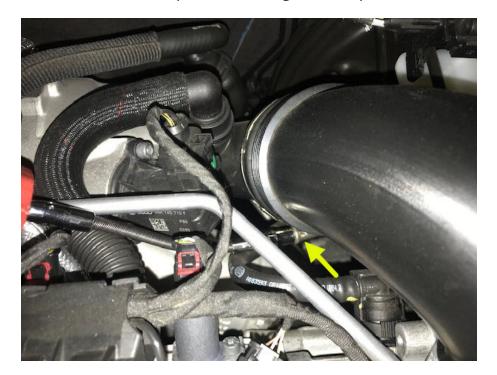

### Step 3

Using a 7mm socket, loosen the hose clamp at the turbo inlet.

Hint: a flexible extension, or regular extension with a wobble will help with reaching the clamp.

Step 4

The stock inlet hose can now be pulled out.