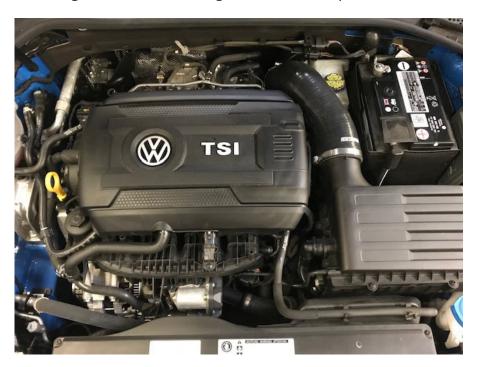

# Step 6

Installation of the 034Motorsport Turbo Inlet Hose is the reverse of the removal of the stock hose.

Using an 8mm socket, tighten hose clamps to 4 **in-lbs**.

Step 7

ENJOY!