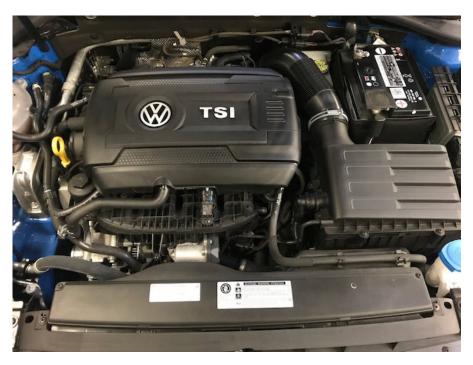

licone; for high flow, strength, light weight, and long lasting reliability.

#### **Installation Spiciness Rating**



Installation of your 034Motorsport Turbo Inlet is a straightforward process that will take approximately 30 minutes to complete.

#### **Supplied Parts:**

- 034Motorsport Turbo Inlet Hose
- (2) hose clamps

#### **Tools Needed:**

- 7mm socket
- 8mm socket
- Hose clamp pliers
- Two hands, and most of your fingers

#### **About This Guide**

This Install Guide documents the installation process on a 2019 VW Golf GTI. There may be minor differences with other vehicles, depending on specific vehicle, market, options, etc.

#### **Getting Started**

• Ensure you have all parts and tools required for installation by reading the complete Install Guide.

Step 1

### Open Hood





# Step 2

Using hose clamp pliers, loosen the stock clamp and move it up the tube, out of the way.



### Step 3

Using a 7mm socket, loosen the hose clamp at the turbo inlet.

Hint: a flexible extension, or regular extension with a wobble will help with reaching the clamp.





Step 4

The stock inlet hose can now be pulled out.





Step 5

Comparison between the stock inlet hose, and the 034Motorsport Turbo Inlet Hose.



# Step 6

Installation of the 034Motorsport Turbo Inlet Hose is the reverse of the removal of the stock hose.

Using an 8mm socket, tighten hose clamps to 4 **in-lbs**.



Step 7

ENJOY!