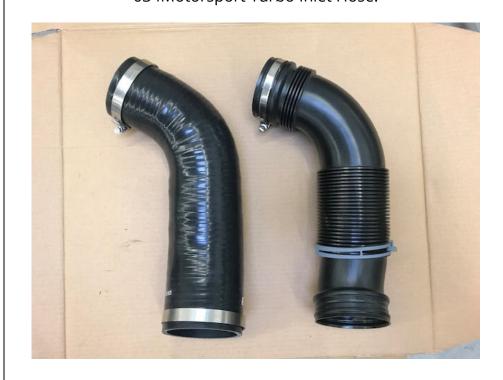

Step 5

Comparison between the stock inlet hose, and the 034Motorsport Turbo Inlet Hose.